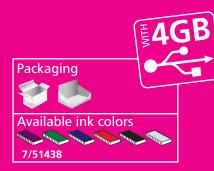

14x38mm 17/16"x 1/2"

| Body color | Cap color | Clip color | USB Stick          | Plate Size                |
|------------|-----------|------------|--------------------|---------------------------|
| Black      | Black     | Black      |                    |                           |
| Black      | Red       | Red        |                    |                           |
| Orange     | Black     | Black      |                    | 44.55                     |
| Grey       | Red       | Red        | 4 GB<br>(optional) | 14x38 mm<br>1 7/16"x 1/2" |
| Blue       | Red       | Red        | (Optional)         | 1 7/10 X 1/2              |
| Pink       | Black     | Black      |                    |                           |
| Green      | Black     | Black      |                    |                           |