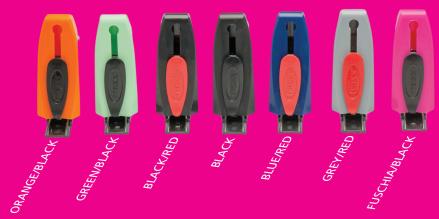

# The Next Generation

T-Pocket brings together the efficiency and functionality of a pocket stamp and the versatility of an optional USB stick into one convinient, elegant, robust machine.

T-Pocket is the combination of modern design and innovative thinking, resulting into a simple, easy to use pocket stamp with an elegant design, available in six modern colors with or without USB.

14x38mm 17/16"x 1/2"

| Body color | Cap color | Clip color | USB Stick          | Plate Size                |
|------------|-----------|------------|--------------------|---------------------------|
| Black      | Black     | Black      |                    |                           |
| Black      | Red       | Red        |                    |                           |
| Orange     | Black     | Black      |                    | 44.55                     |
| Grey       | Red       | Red        | 4 GB<br>(optional) | 14x38 mm<br>1 7/16"x 1/2" |
| Blue       | Red       | Red        | (Optional)         | 1 7/10 X 1/2              |
| Pink       | Black     | Black      |                    |                           |
| Green      | Black     | Black      |                    |                           |