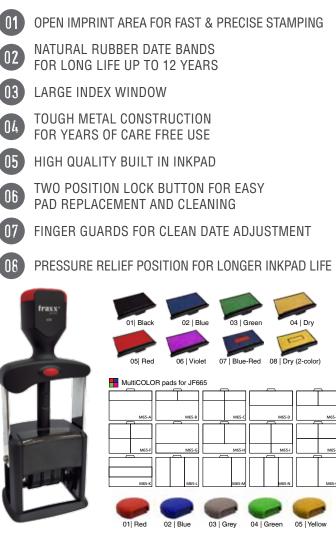

## SILVER LINE FEATURES

Silver line is our line of heavy duty metal self-inking stamps designed for the most descriminating user. They are built tough for heavy day-to-day use in places such as banks, insurance companies, government offices, warehouses, corporate offices and for any application requiring precise, consistent impressions.

They are available in five standard ink colors and the daters come as standard with a two-color ink pad: Red (date) and Blue (text).

Tops can be personalized with color and logo at an additional charge. Minimum quantities required.