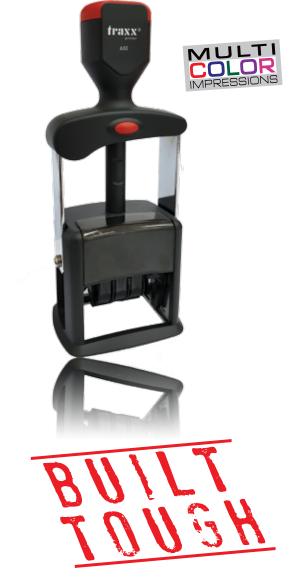

## SILVER LINE FEATURES

Silver line is our line of heavy duty metal self-inking stamps designed for the most descriminating user. They are built tough for heavy day-to-day use in places such as banks, insurance companies, government offices, warehouses, corporate offices and for any application requiring precise, consistent impressions.

They are available in five standard ink colors and the daters come as standard with a two-color ink pad: Red (date) and Blue (text).

Tops can be personalized with color and logo at an additional charge. Minimum quantities required.