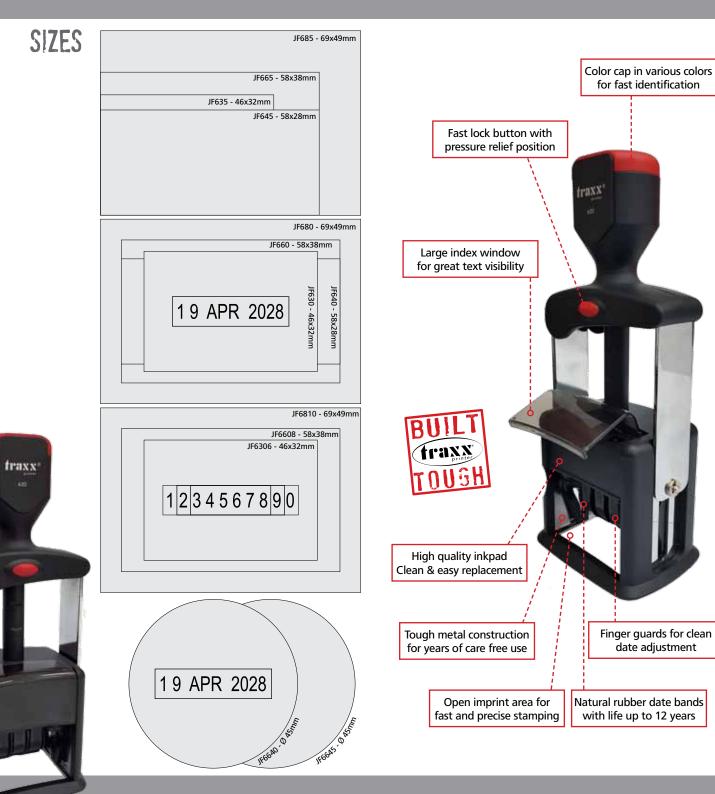

## SILVER LINE FEATURES

Silver line is our line of heavy duty metal self-inking stamps designed for the most descriminating user. They are built tough for heavy day-to-day use in places such as banks, insurance companies, government offices, warehouses, corporate offices and for any application requiring precise, consistent impressions.

They are available in five standard ink colors and the daters come as standard with a two-color ink pad: Red (date) and Blue (text).

Tops can be personalized with color and logo at an additional charge. Minimum quantities required.

### ADVANTAGES