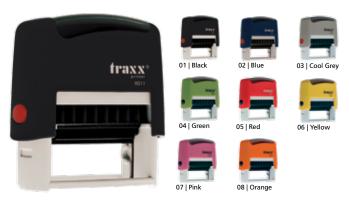

## RED LINE FEATURES

Red line is our self-inking text stamps line which covers most of your stamping needs at the office, shop or at home.

They are available in six body colors and five standard ink color pads, as well as multi color pads upon special request.