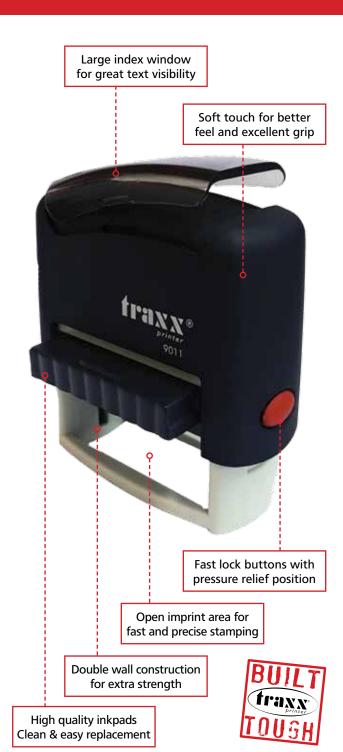

## **ADVANTAGES**

- 01 OPEN IMPRINT AREA FOR FAST & PRECISE STAMPING
- 02 SOFT TOUCH FOR BETTER FEEL AND GRIP
- 03 LARGE INDEX WINDOW
- 04 DOUBLE WALL CONSTRUCTION FOR EXTRA STRENGTH
- 05 HIGH QUALITY BUILT IN INKPAD
- **106** STRONG TEXT PLATE MOUNT (POM)
- 17 LOCK MECHANISM TO RELIEF PRESSURE FROM INKPAD
- 08 FAST, EASY AND CLEAN INKPAD REPLACEMENT