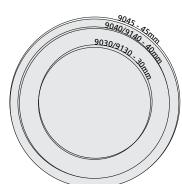

## SIZES

9017 - 50x10mm 9016 - 70x10mm

9027 - 60x40mm 9028 - 60x35mm 9050 - 42x26mm