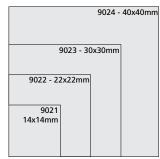

## SIZES

9017 - 50x10mm 9016 - 70x10mm

9027 - 60x40mm 9028 - 60x35mm 9050 - 42x26mm