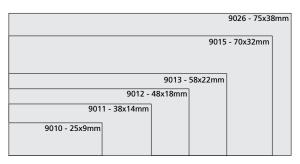

## SIZES

9017 - 50x10mm 9016 - 70x10mm

9027 - 60x40mm 9028 - 60x35mm 9050 - 42x26mm