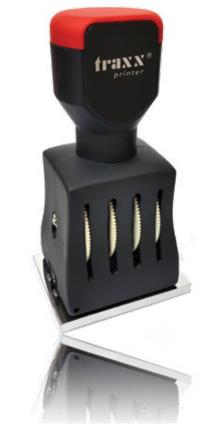

## GREEN LINE FEATURES

Green line offers traditional die-plate daters, line daters and numberers.

Our die-plate daters are built tough to withstand rugged, repetitive use for many years. Known as the "Banker", they have been in use in banks and government offices for decades.

Green line is ideal for price-sensitive users without having to sacrifice quality.