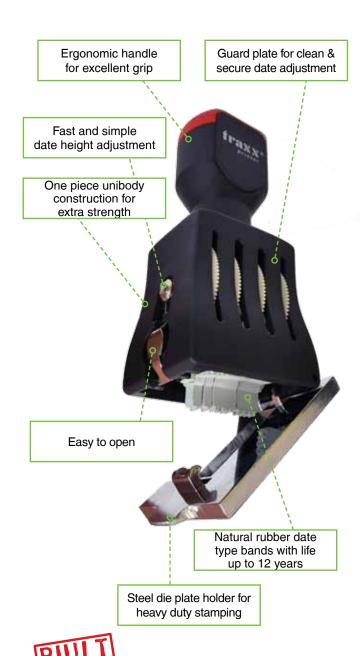

### **ADVANTAGES**

- 01 UNIBODY CONSTRUCTION FOR EXTRA STRENGTH
- 12 STEEL DIE PLATE HOLDER FOR HEAVY DUTY STAMPING
- 03 EASY TO OPEN FOR DATE ADJUSTMENT
- 04 GUARD PLATE FOR CLEAN & SECURE DATE ADJUSTMENT
- 05 FAST AND EASY DATE ADJUSTMENT
- NATURAL RUBBER DATE BANDS FOR LONG LIFE UP TO 12 YEARS
- 17 FAST AND SIMPLE DATE HEIGHT ADJUSTMENT
- 08 ERGONOMIC HANDLE FOR BETTER GRIP