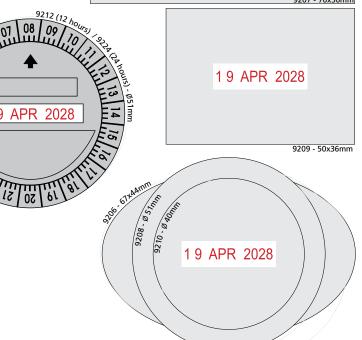

SIZES

1 9 APR 2028

9201 - 50x30 mm
9202 - 51x38mm
9204 - 51x51mm

9203 - 55x40mm 1 9 APR 2028